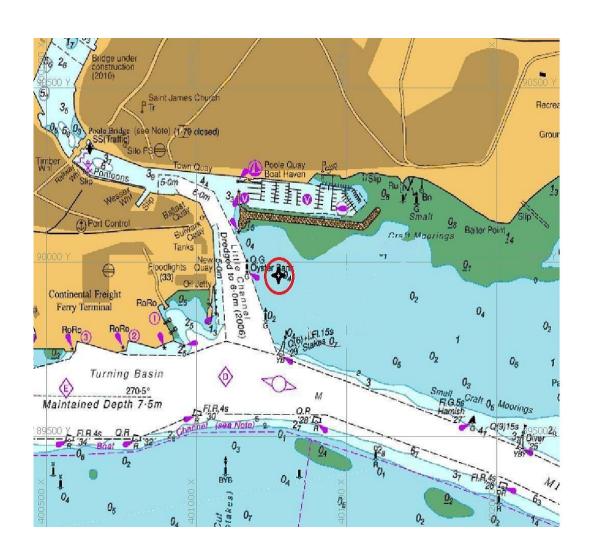

## **Navigation Hazard**

Mariners are advised that a 30 metre barge will be placed in the position shown on the chartlet from Friday the7th June until Monday the 10<sup>th</sup> June. It will be lit at night with a quick flashing yellow light. Mariners should keep well clear at all times.